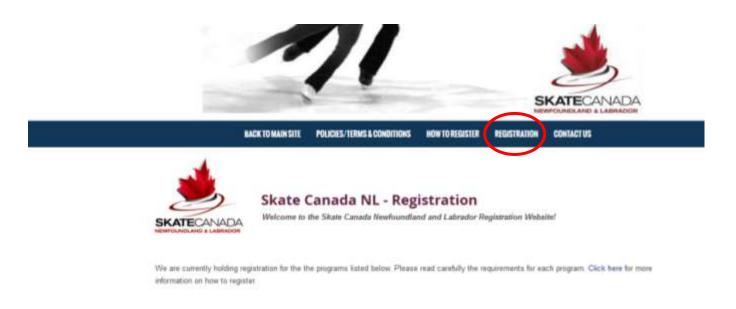

## 2017 Skate Canada Newfoundland and Labrador Synchronized Skating Championships Registration Instructions

- 1. Set up an Account: \*NOTE: If you already have a Team Account, login and skip to Step 2.
- Go to the Skate Canada NL Registration website (https://skatenf.uplifterinc.com)
- Click "Login" on the top right hand corner of the page

## Skate Canada NL - Registration

Welcome to the Skate Canada Newfoundland and Labrador Registration Website!

We are currently holding registration for the the programs listed below. Please read carefully the requirements for each program. Click here for more information on how to register.