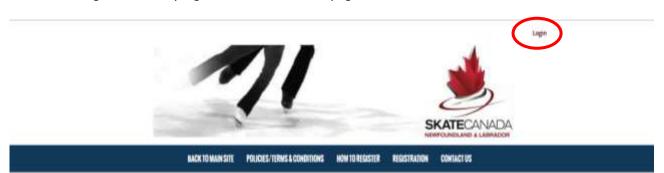

## 2017 Skate Canada Newfoundland and Labrador Synchronized Skating Championships Registration Instructions

- 1. Set up an Account: \*NOTE: If you already have a Team Account, login and skip to Step 2.
- Go to the Skate Canada NL Registration website (https://skatenf.uplifterinc.com)
- Click "Login" on the top right hand corner of the page