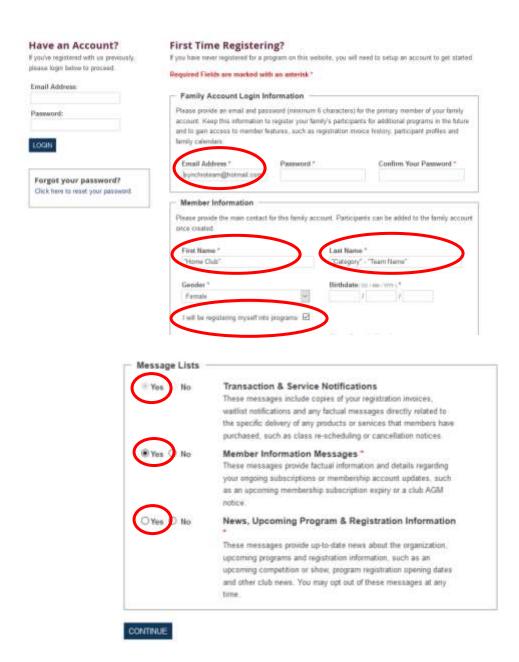

## Skate Canada NL - Registration

Welcome to the Skate Canada Newfoundland and Labrador Registration Website!

We are currently holding registration for the the programs listed below. Please read carefully the requirements for each program. Click here for more information on how to register.

- Follow the instructions under "First Time Registering?" (RECOMMENDED) OR
- Login to an existing Skate Canada NL Uplifter account (only if the team is going to be registered as a
  participant under this profile)
- Enter the following:
  - Email Address Team managers will either:
    - Create a new profile with a <u>unique</u> email address for their team (RECOMMENDED) <u>OR</u>
    - Add the team as a new participant under an existing Skate Canada NL Uplifter profile (login and under "My Account" enter the team as a new participant)
  - First Name Enter the "Home Club"
  - Last Name Enter the "Category" and " Team Name"
  - o If you have created a unique profile for your team click on "I will be registering myself into programs" Note: You will not need to fill in any of the additional information requested
  - At the bottom of the page click "Yes" to subscribe to all message lists to receive important information/updates regarding the competition.