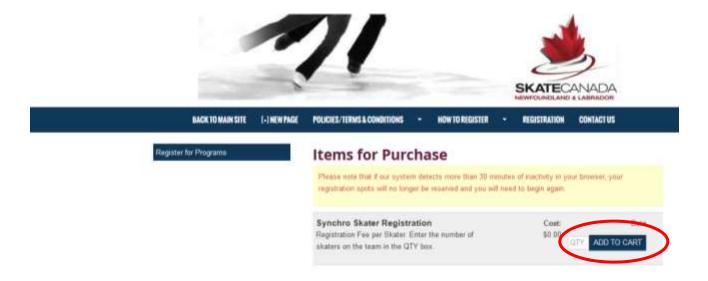

• Click on "Purchase other Products" to complete the **Skater Registration**.

• Under "Items for Purchase", Synchro Skater Registration enter the number of skaters on the team in the "QTY" box, click "Add to Cart".