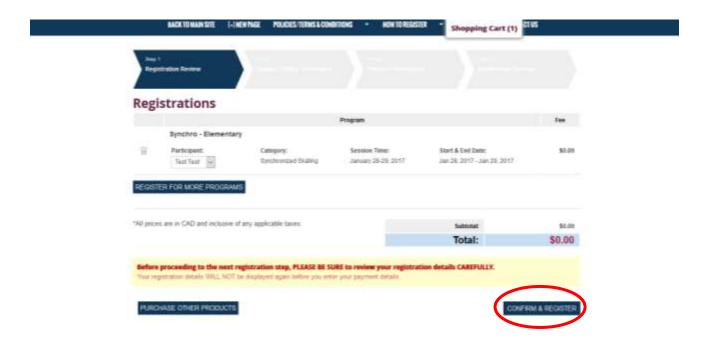

• In your Shopping Cart, click "Confirm & Register"

• You will be taken to a page indicating your payment options. After you have completed the payment process, you will receive an electronic invoice via email.