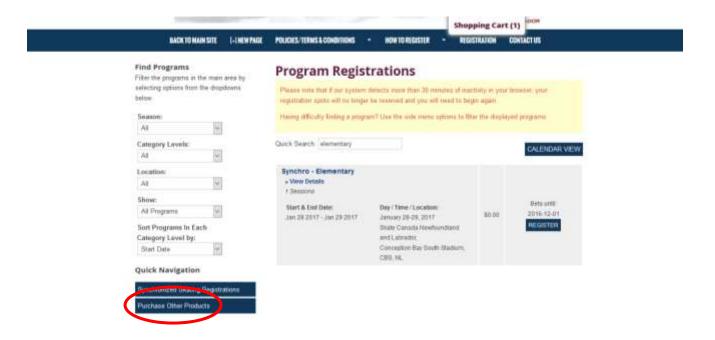

• Click on "Purchase other Products" to complete the **Skater Registration**.

• Under "Items for Purchase", Synchro Skater Registration enter the number of skaters on the team in the "QTY" box, click "Add to Cart".