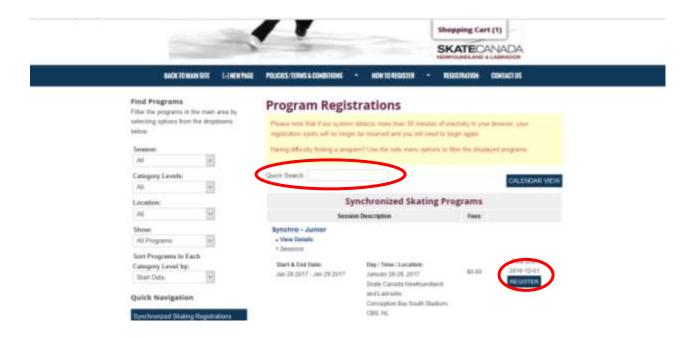

## 2. Complete Team and Skater Registration

• Click the "Registration" tab

- Under "Quick Search", enter your category (ie: Elementary)
- Select the option desired by clicking the REGISTER button assigned to that option. A box will appear asking you to choose the participant for this program.
- Click on "Shopping Cart" to complete the Team Registration.